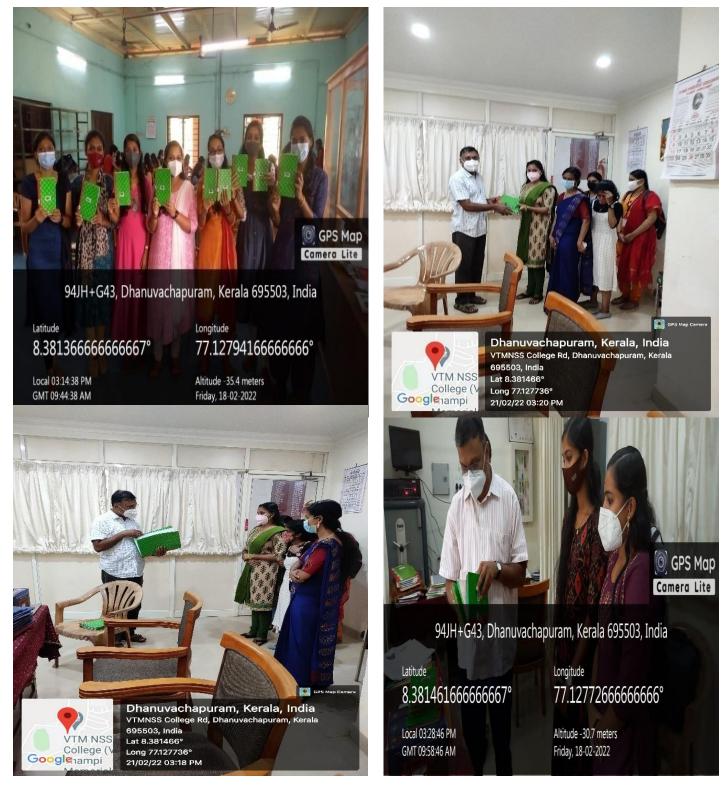

### "Umbrella Making"

In the meeting held by the ED Club on 15/11/2021 it was decided that a Two-Day skill development training programme on "Umbrella Making" would be conducted in association with Naipunya- 2021 and IQAC, for the students of the college on 3<sup>rd</sup> and 4<sup>th</sup> December, 2021, at 10.00 am. Dr Manjula K G, Assistant Professor, P G Department of Commerce co-ordinated the programme. Ms. Tincy Raj B T was the resource person of the training programme. Students from various departments could attend the programme and were trained in umbrella making. Various groups of Students were formed to be trained. Students could sell out the umbrellas they made through this programme, to the staff members and to the other students of this college for

a reasonable price. The trainer took an attractive class on this training programme and informed regarding the availability of raw materials for making umbrellas.

| 5                                                                                                                                                                                                                                                                                                                                                                                                                                                                                                                                                                                                                                                                                                                                                                                                                                                                                                                                                                                                                                                                                                                                                                                                                                                                                                                                                                                                                                                                                                                                                                                                                                                                                                                                                                                                                                                                                                                                                                                                                                                                                                                                                                               | 7                                                                                                                                                                                                                                                                                                                                                                                                                                                                                                                                                                                                                                                                                                                                                                                               |
|---------------------------------------------------------------------------------------------------------------------------------------------------------------------------------------------------------------------------------------------------------------------------------------------------------------------------------------------------------------------------------------------------------------------------------------------------------------------------------------------------------------------------------------------------------------------------------------------------------------------------------------------------------------------------------------------------------------------------------------------------------------------------------------------------------------------------------------------------------------------------------------------------------------------------------------------------------------------------------------------------------------------------------------------------------------------------------------------------------------------------------------------------------------------------------------------------------------------------------------------------------------------------------------------------------------------------------------------------------------------------------------------------------------------------------------------------------------------------------------------------------------------------------------------------------------------------------------------------------------------------------------------------------------------------------------------------------------------------------------------------------------------------------------------------------------------------------------------------------------------------------------------------------------------------------------------------------------------------------------------------------------------------------------------------------------------------------------------------------------------------------------------------------------------------------|-------------------------------------------------------------------------------------------------------------------------------------------------------------------------------------------------------------------------------------------------------------------------------------------------------------------------------------------------------------------------------------------------------------------------------------------------------------------------------------------------------------------------------------------------------------------------------------------------------------------------------------------------------------------------------------------------------------------------------------------------------------------------------------------------|
| Danuvachapuran         13 <sup>th</sup> November 2021         ED Club held a meeting of the members with the club co-ordinator and with the formicipal on 15/11/2021 at 4.00 pm. The following members were present:         1. Or V M Anandakumar         Principal,VTM NSS College, Dhanuvachapuran;         2. Dis Suprabha S [ Club Co-Ordinator]         Assistant Professor, Department of Chemistry;         3. Dr. Majula K G [ ED Club convenor]         (Assistant Professor, PG Department of Commerce);         No. Priya S         (Assistant Professor, PG Department of Commerce);         No. Braya Kinshnan G R         (Assistant Professor, PG Department of Commerce);         No. Hari K         (Assistant Professor, PG Department of Commerce);         Nr. Atheaes N1         (Assistant Professor, PG Department of Commerce);         Nr. Atheaes N1         (Assistant Professor, PG Department of Commerce);         Nr. Atheaes N1         (Assistant Professor, PG Department of Commerce);         Nr. Atheaes N1         (Assistant Professor, PG Department of Commerce);         Nr. Atheaes N1         (Assistant Professor, PG Department of Commerce);         (Dr. Samari TC);         (Assistant Professor, PG Department of Commerce);         (Assistant Professor, PG Department of Commerce); <td< th=""><th>Cecisions taken:-<br/>The meeting held on 15<sup>th</sup> November 2011 take<br/>the following decisions<br/>() A Two-day Skill development Programme on<br/>"unbriella making" would be conducted on<br/>3<sup>rd</sup> and it<sup>th</sup> December 2021.<br/>() Resource Person would be Tiney Ray.<br/>() The skill development Programme would be<br/>conducted jointly by the ED Club and<br/>Nationary in association with 19AC<br/>() A meeting would be and inform them<br/>the importance of the participation in such<br/>programmes and its needs in getture<br/>() Faculty members waaring selected<br/>two Chandran, Student, Man on for<br/>Welcome speech of the programme, and<br/>Vidya and Abirrami, Students to can for<br/>any the vote of thanks on 2<sup>rd</sup> and 4<sup>th</sup></th></td<> | Cecisions taken:-<br>The meeting held on 15 <sup>th</sup> November 2011 take<br>the following decisions<br>() A Two-day Skill development Programme on<br>"unbriella making" would be conducted on<br>3 <sup>rd</sup> and it <sup>th</sup> December 2021.<br>() Resource Person would be Tiney Ray.<br>() The skill development Programme would be<br>conducted jointly by the ED Club and<br>Nationary in association with 19AC<br>() A meeting would be and inform them<br>the importance of the participation in such<br>programmes and its needs in getture<br>() Faculty members waaring selected<br>two Chandran, Student, Man on for<br>Welcome speech of the programme, and<br>Vidya and Abirrami, Students to can for<br>any the vote of thanks on 2 <sup>rd</sup> and 4 <sup>th</sup> |
| Agenda <ol> <li>Passing of Agenda</li> <li>Presentation of the minutes of the meeting held on 11/11/2021 by ED Club</li> <li>Passing of minutes of online meeting held on 11/11/2021.</li> <li>Discussion on the implementation of the decisions taken in the meeting held on 11/11/2021.</li> <li>Discussion on conducting a Skill development Programme on umbrella making on 3<sup>rd</sup> and 4<sup>th</sup> December 2021.</li> <li>The agenda was passed unanimously. After reading and discussing the minutes of the meeting held on 11/11/2021 the minutes was passed unanimously.</li> </ol>                                                                                                                                                                                                                                                                                                                                                                                                                                                                                                                                                                                                                                                                                                                                                                                                                                                                                                                                                                                                                                                                                                                                                                                                                                                                                                                                                                                                                                                                                                                                                                          | 10:30 am and 10:00 am on 3 <sup>rd</sup> and 4 <sup>rd</sup><br>December sespectively.<br>The meeting Wessenheded at 4:40<br>R                                                                                                                                                                                                                                                                                                                                                                                                                                                                                                                                                                                                                                                                  |