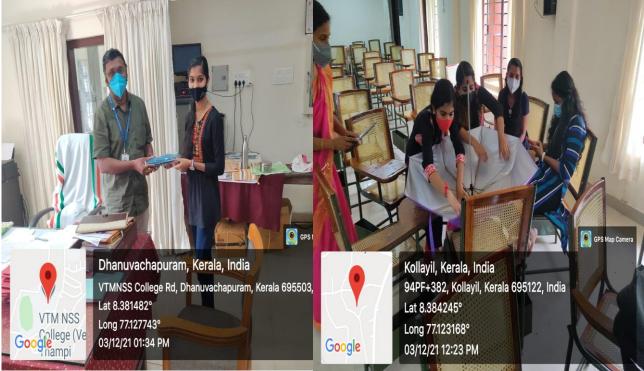

### "Umbrella Making"

In the meeting held by the ED Club on 15/11/2021 it was decided that a Two-Day skill development training programme on "Umbrella Making" would be conducted in association with Naipunya- 2021 and IQAC, for the students of the college on 3<sup>rd</sup> and 4<sup>th</sup> December, 2021, at 10.00 am. Dr Manjula K G, Assistant Professor, P G Department of Commerce co-ordinated the programme. Ms. Tincy Raj B T was the resource person of the training programme. Students from various departments could attend the programme and were trained in umbrella making. Various groups of Students were formed to be trained. Students could sell out the umbrellas they made through this programme, to the staff members and to the other students of this college for

a reasonable price. The trainer took an attractive class on this training programme and informed regarding the availability of raw materials for making umbrellas.

| 5                                                                                                                                                                                                                                                                                                                                                                                                                                                                                                                                                                                                                                                                                                                                                                                                                                                                                                                                                                                                                                                                                                                                                                                                                                                                                                                                                                                                                                                                                                                                                                                                                                                                                                                                                                                                                                                                                                                                                                                                                                                                                                                                                                               | 7                                                                                                                                                                                                                                                                                                                                                                                                                                                                                                                                                                                                                                                                                                                                                                                               |
|---------------------------------------------------------------------------------------------------------------------------------------------------------------------------------------------------------------------------------------------------------------------------------------------------------------------------------------------------------------------------------------------------------------------------------------------------------------------------------------------------------------------------------------------------------------------------------------------------------------------------------------------------------------------------------------------------------------------------------------------------------------------------------------------------------------------------------------------------------------------------------------------------------------------------------------------------------------------------------------------------------------------------------------------------------------------------------------------------------------------------------------------------------------------------------------------------------------------------------------------------------------------------------------------------------------------------------------------------------------------------------------------------------------------------------------------------------------------------------------------------------------------------------------------------------------------------------------------------------------------------------------------------------------------------------------------------------------------------------------------------------------------------------------------------------------------------------------------------------------------------------------------------------------------------------------------------------------------------------------------------------------------------------------------------------------------------------------------------------------------------------------------------------------------------------|-------------------------------------------------------------------------------------------------------------------------------------------------------------------------------------------------------------------------------------------------------------------------------------------------------------------------------------------------------------------------------------------------------------------------------------------------------------------------------------------------------------------------------------------------------------------------------------------------------------------------------------------------------------------------------------------------------------------------------------------------------------------------------------------------|
| Danuvachapuran         13 <sup>th</sup> November 2021         ED Club held a meeting of the members with the club co-ordinator and with the formicipal on 15/11/2021 at 4.00 pm. The following members were present:         1. Or V M Anandakumar         Principal,VTM NSS College, Dhanuvachapuran;         2. Dis Suprabha S [ Club Co-Ordinator]         Assistant Professor, Department of Chemistry;         3. Dr. Majula K G [ ED Club convenor]         (Assistant Professor, PG Department of Commerce);         No. Priya S         (Assistant Professor, PG Department of Commerce);         No. Braya Kinshnan G R         (Assistant Professor, PG Department of Commerce);         No. Hari K         (Assistant Professor, PG Department of Commerce);         Nr. Atheaes N1         (Assistant Professor, PG Department of Commerce);         Nr. Atheaes N1         (Assistant Professor, PG Department of Commerce);         Nr. Atheaes N1         (Assistant Professor, PG Department of Commerce);         Nr. Atheaes N1         (Assistant Professor, PG Department of Commerce);         Nr. Atheaes N1         (Assistant Professor, PG Department of Commerce);         (Dr. Samari TC);         (Assistant Professor, PG Department of Commerce);         (Assistant Professor, PG Department of Commerce); <td< th=""><th>Cecisions taken:-<br/>The meeting held on 15<sup>th</sup> November 2011 take<br/>the following decisions<br/>() A Two-day Skill development Programme on<br/>"unbriella making" would be conducted on<br/>3<sup>rd</sup> and it<sup>th</sup> December 2021.<br/>() Resource Person would be Tiney Ray.<br/>() The skill development Programme would be<br/>conducted jointly by the ED Club and<br/>Nationary in association with 19AC<br/>() A meeting would be and inform them<br/>the importance of the participation in such<br/>programmes and its needs in getture<br/>() Faculty members waaring selected<br/>two Chandran, Student, Man on for<br/>Welcome speech of the programme, and<br/>Vidya and Abirrami, Students to can for<br/>any the vote of thanks on 2<sup>rd</sup> and 4<sup>th</sup></th></td<> | Cecisions taken:-<br>The meeting held on 15 <sup>th</sup> November 2011 take<br>the following decisions<br>() A Two-day Skill development Programme on<br>"unbriella making" would be conducted on<br>3 <sup>rd</sup> and it <sup>th</sup> December 2021.<br>() Resource Person would be Tiney Ray.<br>() The skill development Programme would be<br>conducted jointly by the ED Club and<br>Nationary in association with 19AC<br>() A meeting would be and inform them<br>the importance of the participation in such<br>programmes and its needs in getture<br>() Faculty members waaring selected<br>two Chandran, Student, Man on for<br>Welcome speech of the programme, and<br>Vidya and Abirrami, Students to can for<br>any the vote of thanks on 2 <sup>rd</sup> and 4 <sup>th</sup> |
| Agenda <ol> <li>Passing of Agenda</li> <li>Presentation of the minutes of the meeting held on 11/11/2021 by ED Club</li> <li>Passing of minutes of online meeting held on 11/11/2021.</li> <li>Discussion on the implementation of the decisions taken in the meeting held on 11/11/2021.</li> <li>Discussion on conducting a Skill development Programme on umbrella making on 3<sup>rd</sup> and 4<sup>th</sup> December 2021.</li> <li>The agenda was passed unanimously. After reading and discussing the minutes of the meeting held on 11/11/2021 the minutes was passed unanimously.</li> </ol>                                                                                                                                                                                                                                                                                                                                                                                                                                                                                                                                                                                                                                                                                                                                                                                                                                                                                                                                                                                                                                                                                                                                                                                                                                                                                                                                                                                                                                                                                                                                                                          | 10:30 am and 10:00 am on 3 <sup>rd</sup> and 4 <sup>rd</sup><br>December sespectively.<br>The meeting Wessenheded at 4:40<br>R                                                                                                                                                                                                                                                                                                                                                                                                                                                                                                                                                                                                                                                                  |