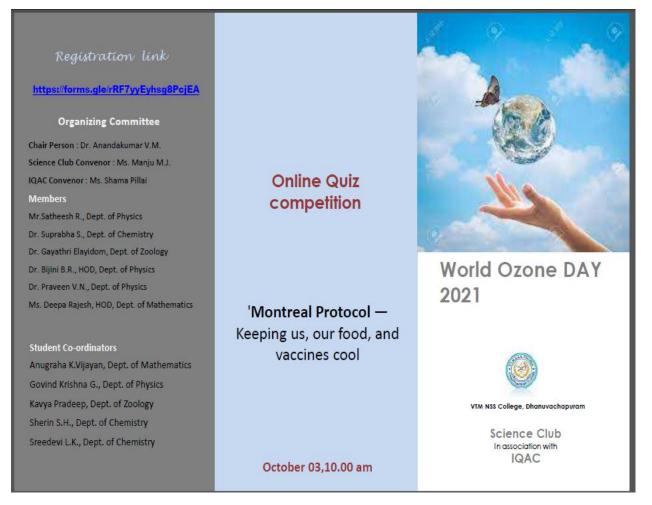

impactful.

### World Ozone DAY 2021

#### Submission

Date: 24.09.2021

In connection with the celebration of World Ozone Day-2021, the Science Club of VTMNSS College, Dhanuvachapuram in association with IQAC is organising an online quiz competition for students to make them aware of the importance of saving ozone layer and the protocols associated with it. Permission may kindly be granted to schedule the event on 03.10.2021.

Convenor of Science Club

Ms. Manju M J

IQAC Co-ordinator Ms. Shama Pillai

rincipal

Dr. Anandakumar V M

**Meeting minutes** 

An online meeting was conducted on September 06, 2021 at 7pm to discuss how to conduct programmes related to ozone day celebrations. As per valuable suggestions from the fellow members, we decided to conduct an Online Quiz Competition.



### Report

The competition was held on October03, 2021 at 10.00am using Quizizz as platform. Once the registration completed, the students were directed to a whatsapp group. The instructions related to the competition were provided in that group.

### Objective

The online quiz competition for World Ozone Day aims to educate participants about ozone layer protection, its significance in safeguarding Earth's ecosystem, and the Montreal Protocol's role. Through engaging questions, it raises awareness, fosters environmental knowledge, and promotes collective action towards preserving our planet's vital ozone layer.

**Registration Details** 

| Timestamp          | Name               | email id                | Department      | Semester        | Phone number |
|--------------------|------