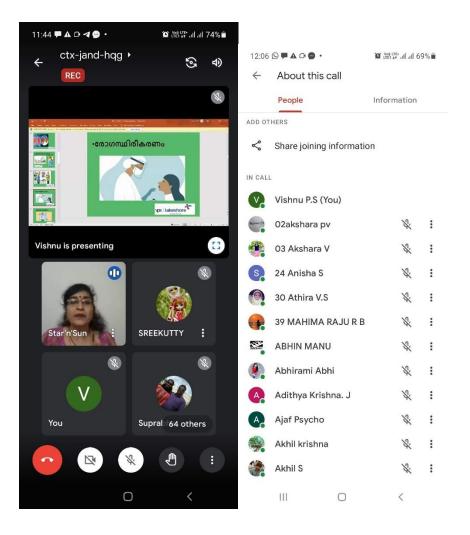

Photos of the Two- day workshop on "Umbrella making"

"E-Brochure Designing & e-Certificate generation"

In the ED Club meeting with Debate club members, held on 06/01/2022 it was decided that an online class on "**e-Brochure Designing & e-Certificate generation**" would be conducted, in association with **Naipunya 2022** and IQAC, for the students of the college on 21<sup>st</sup>, 22<sup>nd</sup> and 23<sup>rd</sup> January 2022, Friday, Saturday and Sunday respectively at 7.00 pm. Dr Gopika G G, Assistant Professor, P G Department of Commerce co-ordinated the programme. Dr. Sreeja V. (Assistant professor, P G Department of Chemistry, TKMM College, Nangiyarkulangara) was the resource person of this three days workshop. It was a hands on programme and the students were asked to prepare brochure and generate e-certificate along with the resource person while the demonstration was going on.