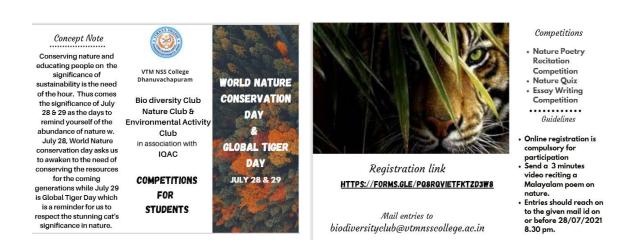

| Chemistry   | Female |  |
| Nandana.J                                             | Mathematics | Female |  |
| Jibi B Vijayan                                        | Zoology     | Female |  |
| Anusree C S                                           | Chemistry   | Female |  |

| Sneha TS Economics Female | Sneha TS | Economics | Female |
|---------------------------|----------|-----------|--------|
|---------------------------|----------|-----------|--------|

| Keerthi Gopan   | Zoology    | Female |
|-----------------|------------|--------|
| Gopika R M      | B. Com     | Female |
| Jayalekshmi V V | English    | Female |
| Adarsh.J.G      | Bsc Botany | Male   |
| Sreekutty SD    | Chemistry  | Female |
| Pranav DP       | Physics    | Male   |



## 1. World River's Day –Society awareness campaign, Documentary publishing







Every year, the last Saturday of September is celebrated World River Day. We as Environmental Activities Club in association with the Mathematics Department, Biodiversity Club and college IQAC ,planned to celebrate World River Day on 25<sup>th</sup> September 2021.We focused on the villages near the bank of Neyyar River, originated from Agasthyamala, running 2km away from our college. We delivered nearly 25 pamphlets to the villagers and local authorities showing the importance of preserving the river and how to manage waste disposal without throwing it into the river. students Our prepared а documentary on ENIKKUMUNDU PARAYAN, which means The River wants to say Something. The documentary was published thr