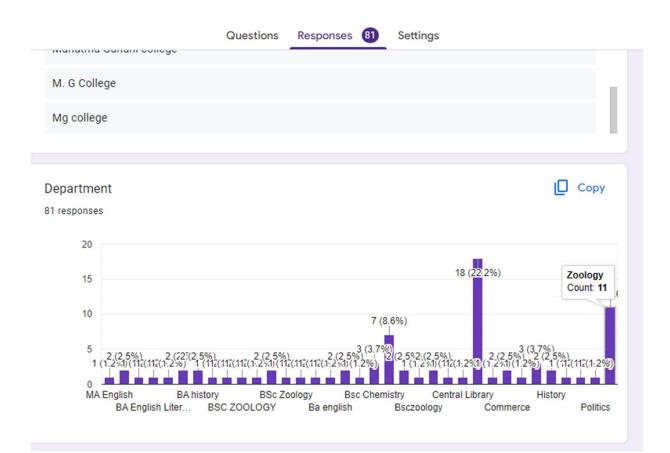

## **Details of Participants**

Out of 81 participants registered, 54 attended the talk.

### **Registration Link**

https://docs.google.com/forms/d/177gbwq2VeBS80w20EqdXJ1X6xmcDM UtPic8pOc2 5w/e dit?pli=1

|                                                          | Questions Responses 81 S                                                                                                                                | Settings                                                                  |                                                                          |
|----------------------------------------------------------|---------------------------------------------------------------------------------------------------------------------------------------------------------|---------------------------------------------------------------------------|--------------------------------------------------------------------------|
| manatina ounani cone                                     |                                                                                                                                                         |                                                                           |                                                                          |
|                                                          |                                                                                                                                                         |                                                                           |                                                                          |
| M. G College                                             |                                                                                                                                                         |                                                                           |                                                                          |
| Mg college                                               |                                                                                                                                                         |                                                                           |                                                                          |
| Mg college                                               |                                                                                                                                                         |                                                                           |                                                                          |
|                                                          |                                                                                                                                                         |                                                                           |                                                                          |
|                                                          |                                                                                                                                                         |                                                                           | _                                                                        |
| Department                                               |                                                                                                                                                         |                                                                           | 🗋 Сору                                                                   |
| 81 responses                                             |                                                                                                                                                         |                                                                           |                                                                          |
|                                                          |                                                                                                                                                         |                                                                           |                                                                          |
| 20                                                       |                                                                                                                                                         |                                                                           |                                                                          |
| 20                                                       |                                                                                                                                                         |                                                                           |                                                                          |
| 20                                                       |                                                                                                                                                         | 18 (22·2%)                                                                | Zoology                                                                  |
|                                                          |                                                                                                                                                         | 18 (22.2%)                                                                |                                                                          |
|                                                          | 7 (8.6%                                                                                                                                                 |                                                                           |                                                                          |
| 15                                                       |                                                                                                                                                         | )                                                                         |                                                                          |
| 15                                                       |                                                                                                                                                         | )                                                                         | Zoology<br>Count: 11                                                     |
| 15                                                       | 3 (3 7%)                                                                                                                                                | )                                                                         | Count: 11                                                                |
| 15<br>10<br>5<br>1 (1.2%1)(112(112(1)<br>0<br>MA English | 2 (22 <sup>-</sup> (2.5%)<br>2 (2.5%) 2 (2.5%) 2 (2.5%)<br>1 (112(112(112(1-2.5%))(112(112(112(1-2.5%))(1.2%)))<br>BA history BSc Zoology Bsc Chemistry | )<br>5%2:(2.5%)<br>1 (1.2%1) (112(1.2%1) (1.2%1) (1.<br>7 Central Library | Count: 11<br>3 (3.7%)<br>1 2 (2.5%)<br>2 %) 1 (112(112(11.2%)<br>History |
| 15<br>10<br>5<br>1 (1.25%)(112(112(11))                  | 2 (22 <sup>-</sup> (2.5%)<br>2 (2.5%)<br>1 (112(112(112(1.25%))(112(112(112(1.25%))(1.25%))))<br>BA history BSc Zoology Bsc Chemistry                   | )<br>5%2:(2.5%)<br>1 (1.2%1) (112(1.2%1) (1.2%1) (1.                      | Count: 11<br>3 (3.7%)<br>1 2 (2.5%)<br>2 %) 1 (112(112(11.2%)<br>History |