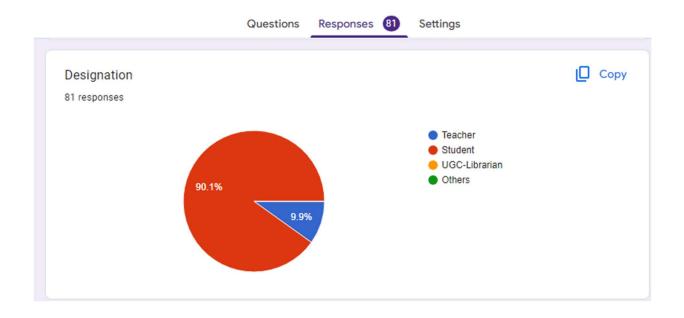

## **Details of Participants**

Out of 81 participants registered, 54 attended the talk.