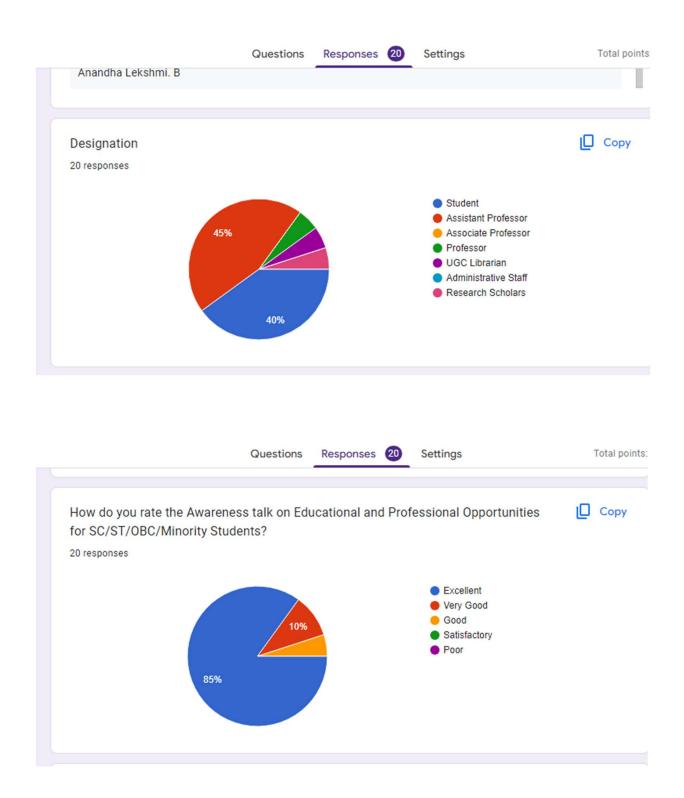

#### Feedback

Most of the participants gave positive feedback and the need of more programmes of this kind in future. Out of the 20 registered feedback responses, 80% rated the talk as excellent.