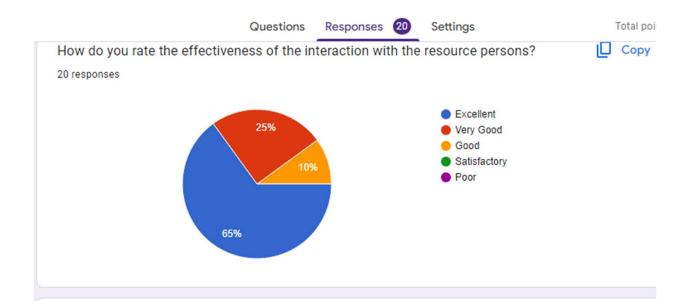

#### Feedback

Most of the participants gave positive feedback and the need of more programmes of this kind in future. Out of the 20 registered feedback responses, 80% rated the talk as excellent.